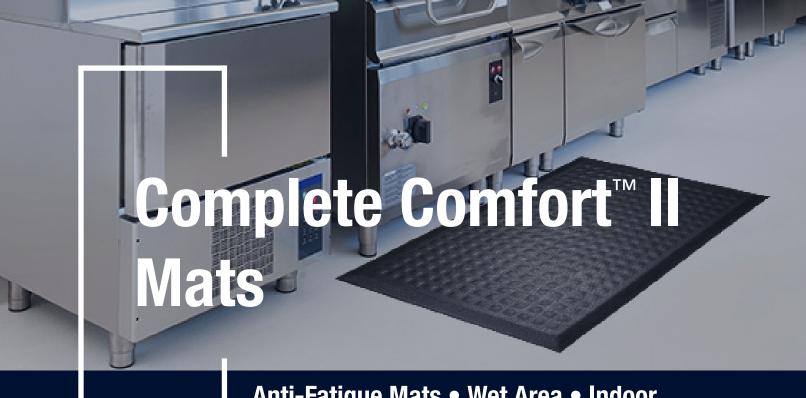

## Anti-Fatigue Mats • Wet Area • Indoor

Complete Comfort II mats are anti-microbial anti-fatigue mats that can be autoclave sterilized and commercially laundered.

- **Comfortable** -1/2" thick nitrile foam provides superior anti-fatigue properties
- Clean Anti-microbial treatment provides lifetime protection from odors and degradation
- Safe Beveled edges provide a safe transition from the floor to the mat
- **Versatile** Grease/oil proof; chemical resistant; welding safe
- Easy to Clean Flexible construction makes this mat easy to handle and clean

## **Complete Comfort™ II Mats**

Anti-Fatigue Mats • Wet Area • Indoor

| Product No. 594 |            |                 |
|-----------------|------------|-----------------|
| Size (ft.)      | Size (in.) | Shipping Weight |
| 2' x 3'         | 24" x 36"  | 10 lbs.         |
| 3' x 4'         | 36" x 48"  | 17 lbs.         |
| 3' x 5'         | 36" x 60"  | 21 lbs.         |
| 4' x 6'         | 48" x 72"  | 27 lbs.         |