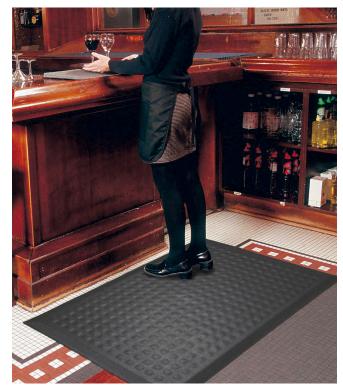

## **Recommended Uses**

Recommended for use in wet or dry commercial and industrial settings, the Complete Comfort II is particularly popular in healthcare facilities since it is anti-microbial treated and can be autoclave sterilized.