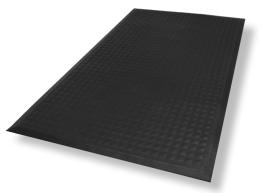

## Anti-Fatigue Mats • Wet Area • Indoor

Complete Comfort II mats are anti-microbial anti-fatigue mats that can be autoclave sterilized and commercially laundered.

- **Comfortable** -1/2" thick nitrile foam provides superior anti-fatigue properties
- Clean Anti-microbial treatment provides lifetime protection from odors and degradation
- Safe Beveled edges provide a safe transition from the floor to the mat
- **Versatile** Grease/oil proof; chemical resistant; welding safe
- Easy to Clean Flexible construction makes this mat easy to handle and clean

## **Complete Comfort™ II Mats**

Anti-Fatigue Mats • Wet Area • Indoor

| Product No. 594 |            |                 |
|-----------------|------------|-----------------|
| Size (ft.)      | Size (in.) | Shipping Weight |
| 2' x 3'         | 24" x 36"  | 10 lbs.         |
| 3' x 4'         | 36" x 48"  | 17 lbs.         |
| 3' x 5'         | 36" x 60"  | 21 lbs.         |
| 4' x 6'         | 48" x 72"  | 27 lbs.         |