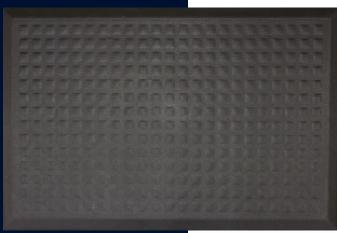

## Anti-Fatigue Mats • Wet Area • Indoor

Complete Comfort II mats are anti-microbial anti-fatigue mats that can be autoclave sterilized and commercially laundered.

- **Comfortable** -1/2" thick nitrile foam provides superior anti-fatigue properties
- Clean Anti-microbial treatment provides lifetime protection from odors and degradation
- Safe Beveled edges provide a safe transition from the floor to the mat
- **Versatile** Grease/oil proof; chemical resistant; welding safe
- Easy to Clean Flexible construction makes this mat easy to handle and clean

## **Complete Comfort™ II Mats**

Anti-Fatigue Mats • Wet Area • Indoor

| Product No. 594 |            |                 |
|-----------------|------------|-----------------|
| Size (ft.)      | Size (in.) | Shipping Weight |
| 2' x 3'         | 24" x 36"  | 10 lbs.         |
| 3' x 4'         | 36" x 48"  | 17 lbs.         |
| 3' x 5'         | 36" x 60"  | 21 lbs.         |
| 4' x 6'         | 48" x 72"  | 27 lbs.         |